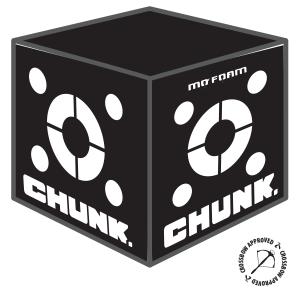

## TOSSO BACK MAIL-IN REBATE

18" \$30 BACK 15" \$20 BACK 12" \$10 BACK

- Cube design—shoot all sides
- Integrated handles
- Durable high-density Mo¹ Foam™
- Welded solid—no wrap required
- High visibility aiming spots
- Available in three sizes: 12, 15, & 18 inches
- For use with field points & broadheads
- Crossbow compatible